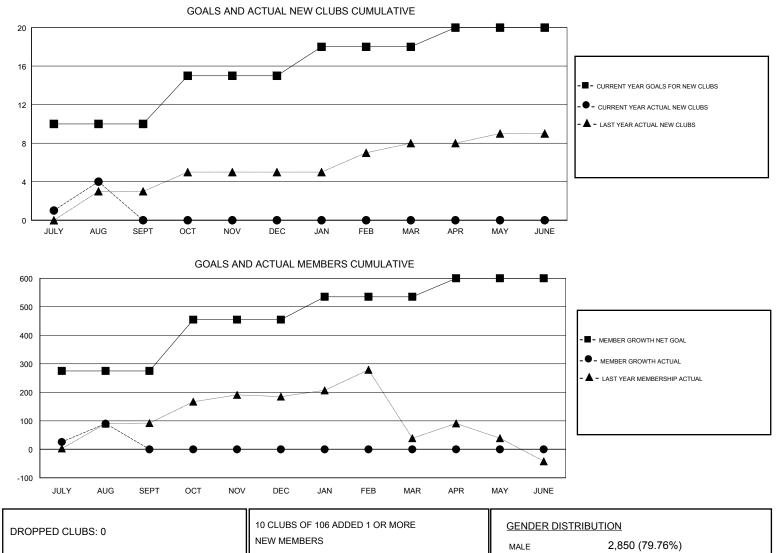

## LOCATION REP OF BANGLADESH

GMT CA

| Clubs                 |               |           |               | Members               |                           |                         |                                                    |  |
|-----------------------|---------------|-----------|---------------|-----------------------|---------------------------|-------------------------|----------------------------------------------------|--|
| RESULTS FOR 2017-2018 |               |           |               | RESULTS FOR 2017-2018 |                           |                         |                                                    |  |
| QUARTER               | NEW CLUB GOAL | NEW CLUBS | DROPPED CLUBS | QUARTER               | MEMBER GROWTH NET<br>GOAL | MEMBER GROWTH<br>ACTUAL | DROPPED<br>MEMBERS ACTUAL<br>(including transfers) |  |
| JULY/AUG/SEPT         | 10            | 4         | 0             | JULY/AUG/SEPT         | 275                       | 96                      | 6                                                  |  |
| OCT/NOV/DEC           | 5             | 0         | 0             | OCT/NOV/DEC           | 180                       | 0                       | 0                                                  |  |
| JAN/FEB/MAR           | 3             | 0         | 0             | JAN/FEB/MAR           | 80                        | 0                       | 0                                                  |  |
| APR/MAY/JUNE          | 2             | 0         | 0             | APR/MAY/JUNE          | 65                        | 0                       | 0                                                  |  |

|                                    | NEW MEMBERS     | MALE<br>FEMALE                         | 2,850 (79.76%)<br>723 (20.24%) |     |
|------------------------------------|-----------------|----------------------------------------|--------------------------------|-----|
| PED MEMBERS                        |                 | Women Percentage Fiscal Year Goal: 25% |                                |     |
| sed 0                              |                 | TOTAL FAMILY UNIT MEMBERS              |                                | 676 |
|                                    | MEMBERSHIP DATA | FAMILY MEMBERS PAYING HALF             |                                | 380 |
| R 6                                |                 |                                        |                                | 000 |
| 6                                  |                 |                                        |                                |     |
| SED 0<br>CANCELLED 0<br>R 6<br>L 6 |                 | TOTAL FAMILY UNIT N                    | MEMBERS                        | 576 |